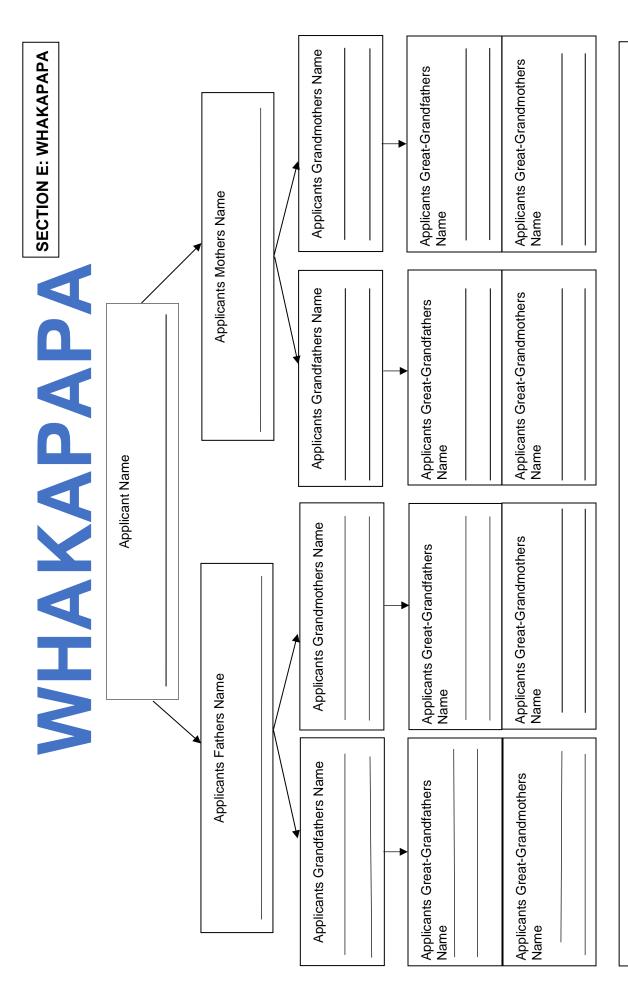

#### **SECTION E: WHAKAPAPA**

Please ensure you complete the whakapapa sheet attached.

#### **INVALID APPLICATION IF SECTION IS NOT FULLY COMPLETED**

KURIPUNI

MASTERTON 5842

Clearly demonstrate your descent line from a shareholder of Wairarapa Moana ki Pouakani Incorporation