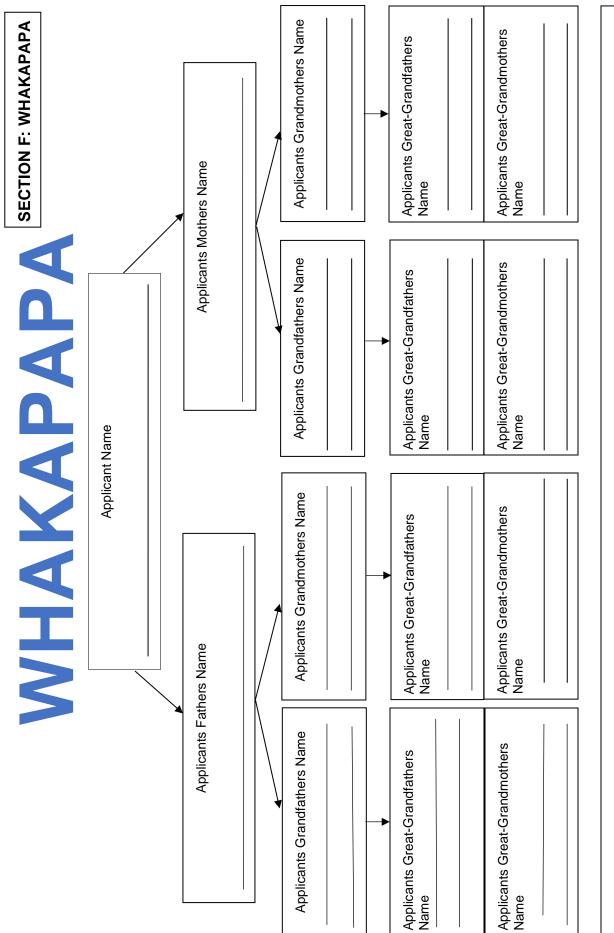

#### Section F: WHAKAPAPA

Please ensure you complete the whakapapa sheet attached.

| Section G:                                                                                                               | APPLICANT'S ENDORSEMENT |  |  |
|--------------------------------------------------------------------------------------------------------------------------|-------------------------|--|--|
| I confirm that the information in this application is correct, and I will abide by the terms set out in the application. |                         |  |  |
| Applicant's Signa                                                                                                        | ature:Date:             |  |  |

Applications are available from and are being received by:

 THE ADMINISTRATOR

 WAIRARAPA MOANA
 OR
 trust@wairarapamoana.org.nz

 P O BOX 2019
 KURIPUNI

 MASTERTON 5842
 VAIRARAPA

Clearly demonstrate your descent line from a shareholder of Wairarapa Moana ki Pouakani Incorporation